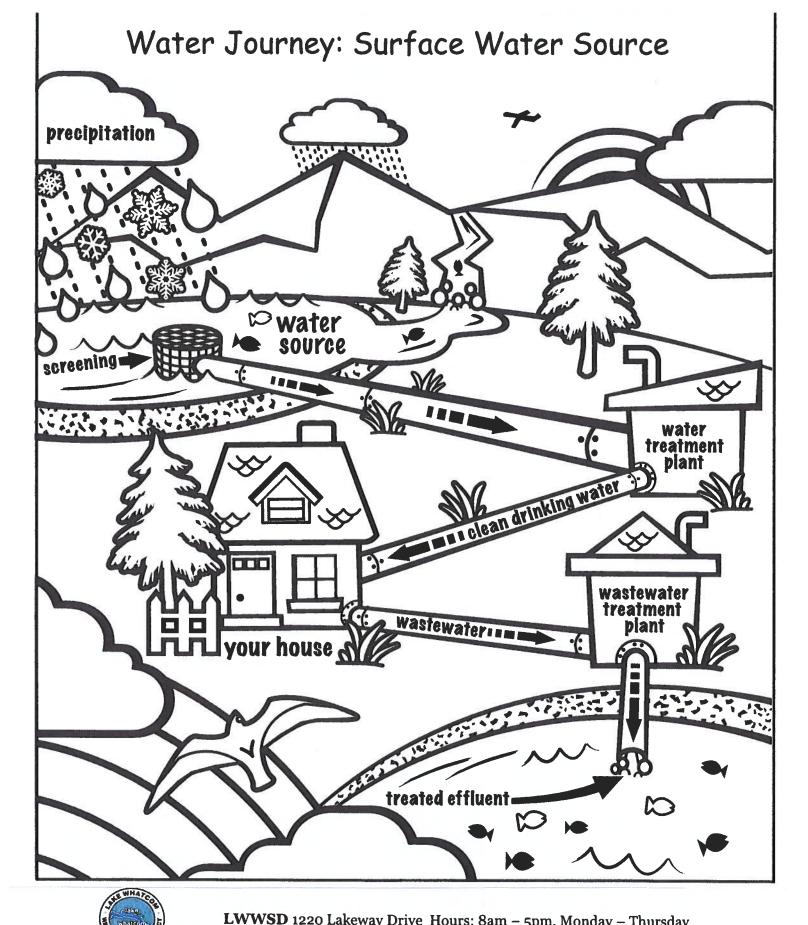

LWWSD 1220 Lakeway Drive Hours: 8am - 5pm, Monday - Thursday

Name: \_\_\_\_\_ ph# \_\_\_\_

<sup>\*</sup>Please complete both sides and return to Lake Whatcom Water and Sewer **before June 15**th to be entered in our contest. See all the entries at our website: www.lwwsd.org

| Sewen Ser |          | ours. ouri – 5pm, monday – Thursday | , |
|-----------|----------|-------------------------------------|---|
| Name:     | Address: | ph#                                 |   |

<sup>\*</sup>Please complete both sides and return to Lake Whatcom Water and Sewer **before June 15**th to be entered in our contest. See all the entries at our website: <a href="https://www.lwwsd.org">www.lwwsd.org</a>