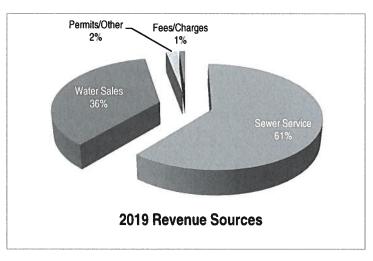

m Operating Fund revenues.

### 2.6 Bond Reserve Fund (Fund 460)

The fund was established by the covenants of the 2016 bond sale and is restricted by definition. A reserve limitation is required to be held in this fund until the outstanding 2016 bonds are paid in full. The bond reserve is fully funded.

## 3 2019 REVENUE PROJECTIONS

District functions are funded primarily through revenues received through water and sewer service fees, with the relatively small remainder of revenues coming from other fees and charges, and permits and other miscellaneous revenues.

In 2016, the District engaged the services of a utility financing consultant to review the District's operational and capital programs relative to revenue projections. The outcome of the study provided a multi-year approach to



incremental increases to water and sewer rates through 2021 to ensure sufficient funding for operations, outstanding debt service, and system reinvestment through capital projects. Per the Board-approved multi-year rate schedule, 2019 Budget revenues have been based upon water and sewer rate increases of 4 and 2.5 percent, respectively, over 2018 rates. This will result in approximately \$2.5 and \$4.1 million in water and sewer utility revenues, respectively.

The other relatively significant revenue stream is fees the District receives for the connection of new development to its water and sewer systems. These general facility charges have been developed based upon the new customer's proportionate share of the cost of constructing the system to which they are connecting, as well as the