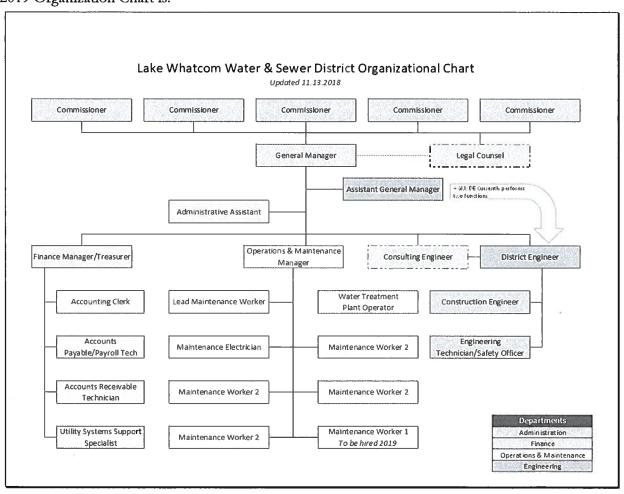

## REGULAR SESSION OF THE BOARD OF COMMISSIONERS Minutes

November 14, 2018

Board President Laura Weide called the Regular Session to order at 6:30 p.m.

Attendees:

Commissioner Laura Weide Commissioner John Carter Commissioner Todd Citron Commissioner Bruce Ford Commissioner Leslie McRoberts General Manager Justin Clary

Assistant General Manager/District Engineer Bill Hunter

Finance Manager/Treasurer Debi Denton

**Operations & Maintenance Manager Brent Winters** 

Recording Secretary Rachael Hope
District Legal Counsel Bob Carmichael
Consulting Engineer Melanie Mankamyer

### **General Manager's Report**

Clary introduced the Board to Brent Winters, the District's new Operations & Maintenance Manager. Winters gave a short introduction.

Clary recognized District Construction Engineer Kristin Hemenway for her Project Management during the Par Sewer Pump Station Project. Hemenway showed dedication & excellent work ethic in doing whatever it takes to serve the community.