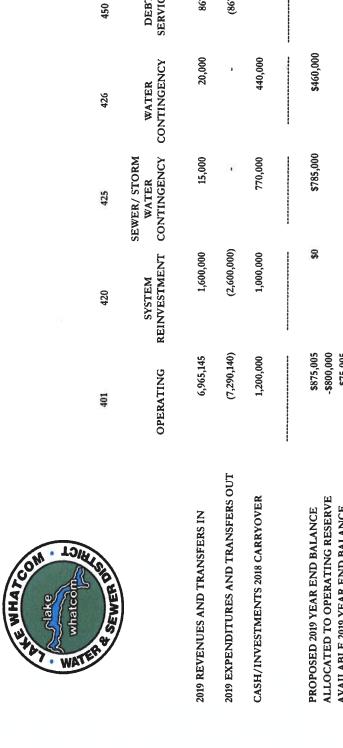

### **Draft 2019 Budget Presentation & Discussion**

Denton presented the Board with an updated draft of the 2019 budget for review, which included revisions requested by the Board during its regularly scheduled meeting held on October 31. The Board is expected to be presented with a final draft for consideration of approval at the next meeting on November 28. Discussion followed.